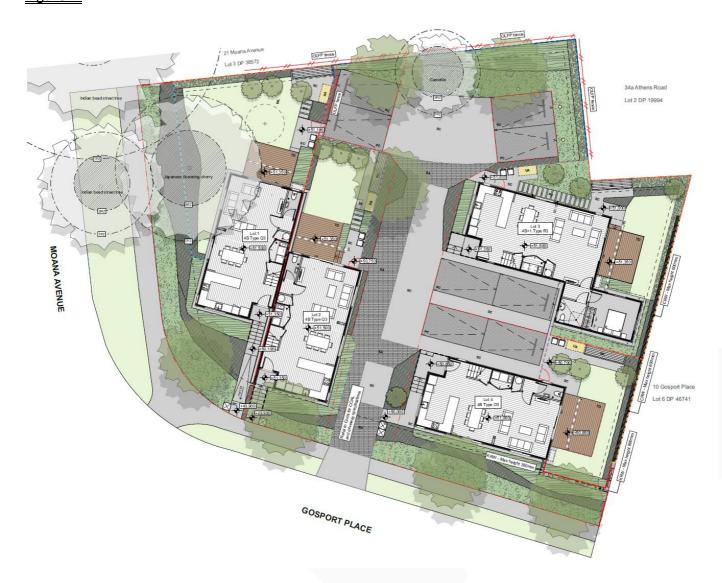

The land is zoned Mixed Housing Suburban: Buildings in this zone are usually one or two storey, mainly stand-alone, and are set back from site boundaries with landscaped gardens.

The proposal involves the development of 4 dwellings, comprising of:

- 3 x four bedroom homes (two duplexed and one standalone)
- 1 x four bedroom plus one accessible bedroom home (standalone)

The site layout is shown in Figure 1 below, which will also include the landscaping plans such as planting, surface treatments and fencing.