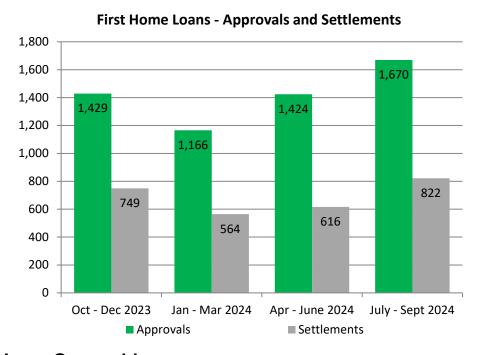

### **First Home Loans**

First Home Loans (known as Welcome Home Loans prior to 1 October 2019) are offered by lenders, supported by Kāinga Ora, and designed for first-home buyers who can afford to make regular repayments on a home loan, but have trouble saving for a large deposit. First Home Loans only need a five percent deposit, not a ten or twenty per cent deposit as required by most lenders. Kāinga Ora does not issue the loan. This is done through lenders such as selected banks and credit unions. Kāinga Ora underwrites the loan for the lender. Individual applicants are required to meet the lender's specific lending criteria. Income and House Price Caps apply. The large increase in approvals for First Home Loans from July 2022 is due to the removal of price caps that took effect from 1 June 2022.