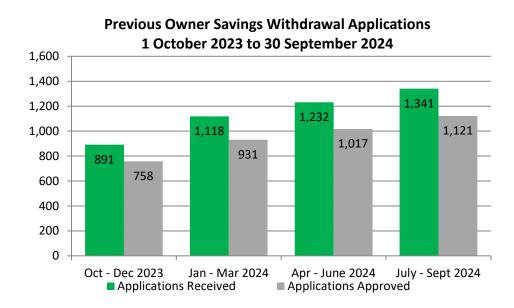

## KiwiSaver Savings Withdrawal Determination for Previous Homeowners

First-home buyers are able to apply to withdraw all or part of their savings to assist with purchasing a first home. All funds, except for \$1,000, can be withdrawn.

Previous homeowners may still be eligible for a KiwiSaver first-home withdrawal, providing they are deemed to be in the same financial position as someone who has never owned a property. This financial assessment is conducted by Kāinga Ora and if the client is eligible, Kāinga Ora provides them with a letter to assist with their application to withdraw their contributions. The number of applications approved increased beginning with the July – September 2019 quarter, following the removal of the income cap test on 1 July 2016.