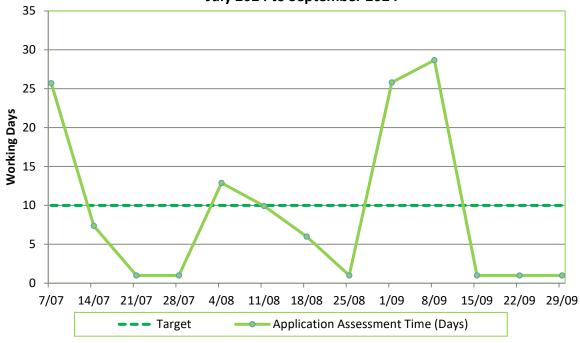

br>2023 | May<br>2023 | Jun<br>2023 | Jul<br>2023 | Aug<br>2023 | Sep<br>2023  | Oct<br>2023 | Nov<br>2023 | Dec<br>2023 | Jan<br>2024 | Feb<br>2024 | Mar<br>2024 |
| Average (\$) | 6,088       | 5,787       | 5,968       | 5,937       | 6,202       | 6,165        | 6,257       | 6,245       | 6,059       | 5,898       | 5,870       | 5,847       |
|              | Apr<br>2024 | May<br>2024 | Jun<br>2024 | Jul<br>2024 | Aug<br>2024 | Sep<br>2024  | Oct<br>2024 | Nov<br>2024 | Dec<br>2024 |             |             |             |
| Average (\$) | 5,678       | 5,819       | 6,004       | 5,961       | 5,918       | 5,963        | -           | -           | -           |             |             |             |

# First Home Grant Application Processing Time July 2024 to September 2024



### **First Home Loans**

First Home Loans (known as Welcome Home Loans prior to 1 October 2019) are offered by lenders, supported by Kāinga Ora, and designed for first-home buyers who can afford to make regular repayments on a home loan, but have trouble saving for a large deposit. First Home Loans only need a five percent deposit, not a ten or twenty per cent deposit as required by most lenders. Kāinga Ora does not issue the loan. This is done through lenders such as selected banks and credit unions. Kāinga Ora underwrites the loan for the lender. Individual applicants are required to meet the lender's specific lending criteria. Income and House Price Caps apply. The large increase in approvals for First Home Loans from July 2022 is due to the removal of price caps that took effect fro