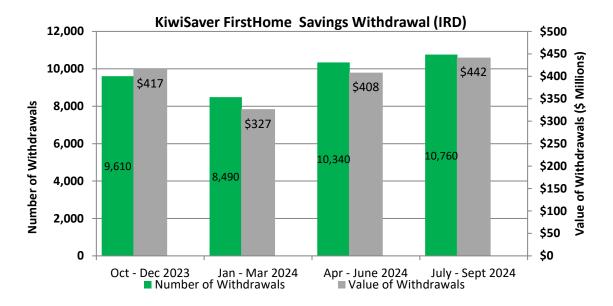

# **KiwiSaver First Home Savings Withdrawal**

The KiwiSaver First Home Savings Withdrawal is administered by individual KiwiSaver scheme providers who report data on the withdrawals to Inland Revenue. Although Kāinga Ora does not administer this withdrawal, it forms part of the Government's programme of assistance for first home buyers.

## KiwiSaver Savings Withdrawal Determination for Previous Homeowners

First-home buyers are able to apply to withdraw all or part of their savings to assist with purchasing a first home. All funds, except for \$1,000, can be withdrawn.

Previous homeowners may still be eligible for a KiwiSaver first-home withdrawal, providing they are deemed to be in the same financial position as someone who has never owned a property. This financial assessment is conducted by Kāinga Ora and if the client is eligible, Kāinga Ora provides them with a letter to assist with their application to withdraw their contributions. The number of applications approved increased beginning with the July – September 2019 quarter, following the removal of the income cap test on 1 July 2016.