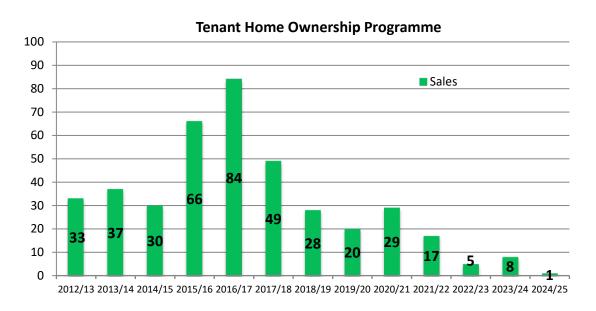

# **Tenant Home Ownership**

Kāinga Ora may at times offer its tenants the opportunity to purchase the house they rent. Not all properties are for sale, particularly in high-demand areas. This programme began in September 2009.

The Tenant Home Ownership grant is available to eligible tenants that are purchasing the Kāinga Ora home they are living in. The grant is a gift of 10 percent of the purchase price up to a maximum of \$20,000. The Tenant Home Ownership grant is not available in areas where there is high demand for state houses, for example Auckland, Wellington City, Christchurch, Hamilton and Tauranga.